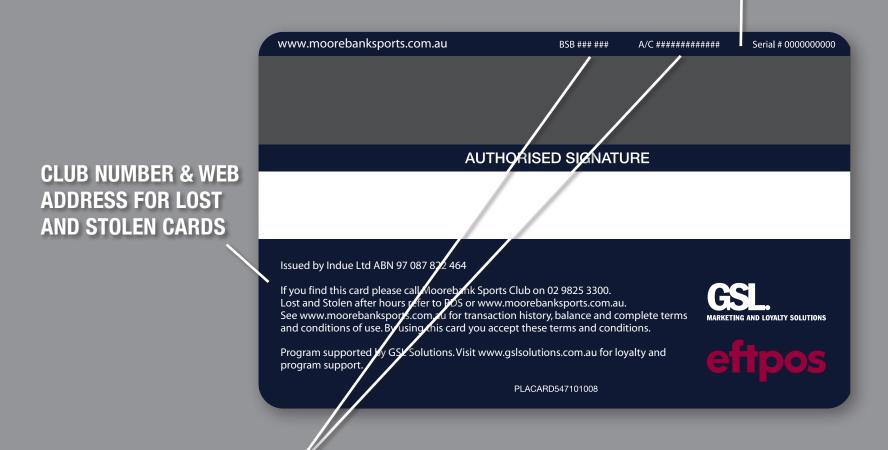

# Back of Card

SERIAL NUMBER: THIS IS THE NUMBER YOU ARE REQUIRED TO ENTER THE LAST 4 DIGITS OF WHEN ACTIVATING THE CARD ONLINE

BSB & ACCOUNT NUMBER: THESE NUMBERS ARE TO BE USED TO TRANSFER YOUR OWN FUNDS ONTO THE CARD VIA YOUR OWN BANK'S WEBSITE.

### WHAT DO I DO IF MY CARD IS LOST OR STOLEN?

Please contact the Club on (02)9825 3300 immediately during business hours.

For after hours lost / stolen please go to www.moorebanksports.com.au. Replacement cards are reissued at the Club. Please allow up to 2 business days for a replacement card. (Refer to the PDS for further detail).