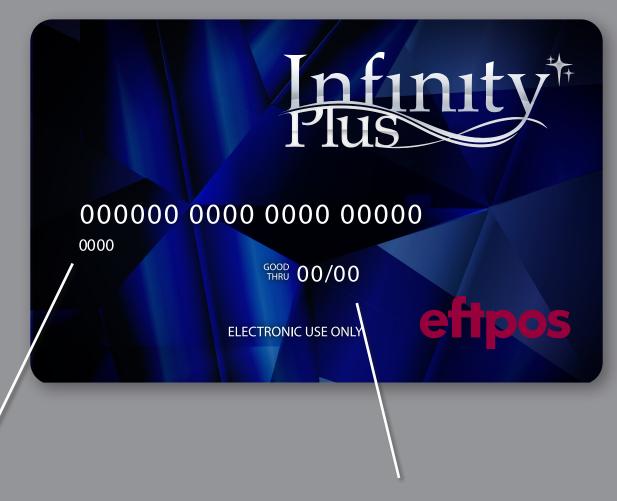

# Back of Card

SERIAL NUMBER: THIS IS THE NUMBER YOU ARE REQUIRED TO ENTER THE LAST 4 DIGITS OF WHEN ACTIVATING THE CARD ONLINE

BSB & ACCOUNT NUMBER: THESE NUMBERS ARE TO BE USED TO TRANSFER YOUR OWN FUNDS ONTO THE CARD VIA YOUR OWN BANK'S WEBSITE.